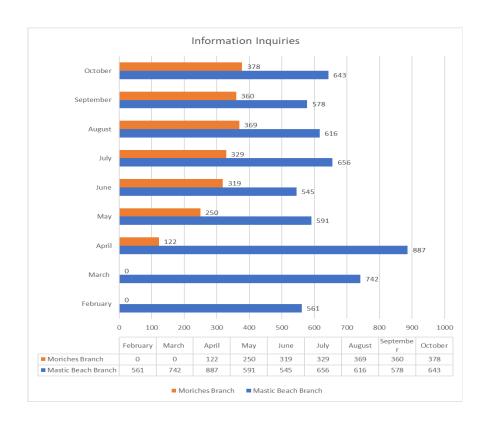

usted to facilitate this shift. It explored how participation in the LibAnswers virtual reference service has been utilized to provide round-the-clock reference support to the BSC community. Additionally, it discussed the liquidation of print collections, the repurposing of physical library spaces into campus learning centers, the redesign of LibGuides across the BSC system to seamlessly integrate into a unified virtual library site serving all campuses, and the reorientation of communication among librarians and faculty/administration to foster an open and continuous exchange of ideas. Many aspects of this resonate with the challenges we faced at the Mastics-Moriches-Shirley Community Library while navigating through the COVID-19 pandemic.

#### Reference and Adult Services Statistics







#### **Teen Services Board Report**

#### October 2023

#### Erika Irish

#### Mastic Beach

Reference: 22

Other: 181

Computers: 156

Program Sessions: 16

Program Attendance: 42

#### Moriches

Reference: 17

Other: 45

Computers: 45

Program Sessions: 14

Program Attendance: 142

In October, we began our partnership with the William Floyd Middle School, we are offering 3 clubs weekly for the students from 3-4p on Monday (anime club), Wednesday (art club) and Thursday (book club). They have all been well attended and the students and staff are enjoying themselves.

Special Education classes from the High School have resumed their visits to the library, they go to the Moriches branch. The have misses coming to us and we have missed seeing them,

At the end of October, the library hel