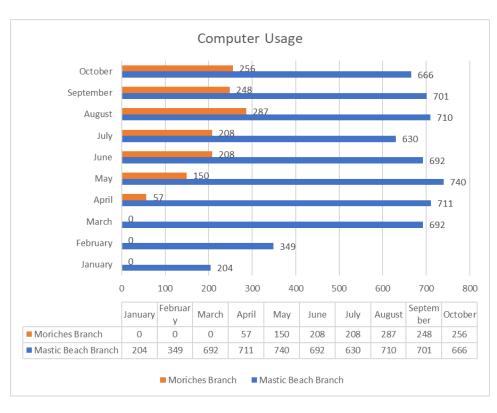

ted to facilitate this shift. It explored how participation in the LibAnswers virtual reference service has been utilized to provide round-the-clock reference support to the BSC community. Additionally, it discussed the liquidation of print collections, the repurposing of physical library spaces into campus learning centers, the redesign of LibGuides across the BSC system to seamlessly integrate into a unified virtual library site serving all campuses, and the reorientation of communication among librarians and faculty/administration to foster an open and continuous exchange of ideas. Many aspects of this resonate with the challenges we faced at the Mastics-Moriches-Shirley Community Library while navigating through the COVID-19 pandemic.

#### Reference and Adult Services Statistics







#### **Teen Services Board Report**

#### October 2023

#### Erika Irish

#### Mastic Beach

Reference: 22

Other: 181

Computers: 156

Program Sessions: 16

Program Attendance: 42

#### Moriches

Reference: 17

Other: 45

Computers: 45

Program Sessions: 14

Program Attendance: 142

In October, we began our partnership with the William Floyd Middle School, we are offering 3 clubs weekly for the students from 3-4p on Monday (anime club), Wednesday (art club) and Thursday (book club). They have all been well attended and the students and staff are enjoying themselves.

Special Education classes from the High School have resumed their visits to the library, they go to the Moriches branch. The have misses coming to us and we have missed seeing them,

At the end of October, the library held