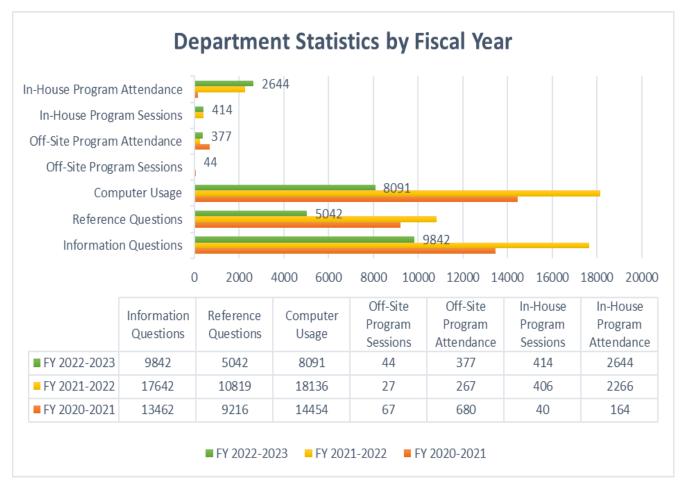

The Assistant Director informed the board that looking at the statistics and the regular patterns that are developing she is happy to report that attendance at Moriches is improving and that use of the space is increasing. The Summer Reading Club is off to a great start. She is excited to see the amazing response of adults, teens and children joining the Summer Reading Club and how they are all becoming engaged at the new branches both reading and attending programs. She would like to give a shout out to the department heads for an amazing launch this year. The outside programs are very successful and over 100 patrons attended the Beatles tribute band this past Thursday. The next event will have a country music band which will hopefully attract a different group to see and use the library. In addition, future events are being developed and one event that she is excited to report about is a Renaissance Fair that will be held in late September.