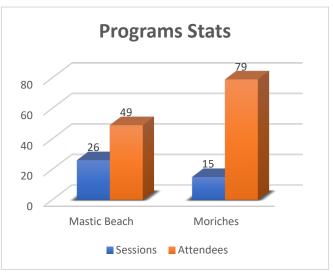

DIRECTOR'S REPORT

The Assistant Director reported that Masticon was held at the Moriches Branch and it was a successful and fun event. If anyone couldn't attend and would like to see what took place there are photos from the day on the library web page. Ms. D'Amato informed the Board that the Community Clean-Up took place and the event was a positive collaboration and showed community spirit. The Department Heads are working diligently on their Summer Reading Clubs and developing outreach events and summer programs. Ms. D'Amato informed the Board that Friends of the Arts has arranged to have live bands perform at the Moriches location throughout the summer.