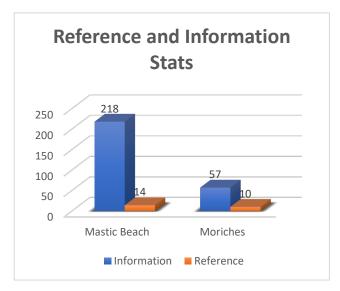

#### **DRAFT**

The Director reported that the final building details are being completed at the branches. Sign Design is finalizing the signage at both branches. In addition, the track for the movable walls was being installed today at the Moriches Branch. The track will be installed at Mastic Beach while the building is closed because of the noise associated with the installation. Ms. Rosalia continued with her report and informed the Board that New York State has finalized the budget and we are working with our local representatives on discretionary funding for added items related to the building project. Currently Sandpebble is working on putting together a list of items that can be added or need to be worked on. In addition, she reported that Rick Wiedersum from H2M is here and he is currently looking at the property across from the Mastic Beach Branch to see if we can remove the neglected and damaged fence. He is not sure yet because of zoning regulations. The Director reported that the digitization project is continuing and staff will be attending training the second week in June. Ms. Rosalia reported that she is working with Dan Costa on finalizing the process so that we can report statistics properly. The statistics available for the last two weeks of the Moriches Branch show a significant difference from the Mastic Beach Branch. As a result, we are transitioning programs from Herkimer to Moriches and will be utilizing the outdoor space more. Lastly the Director reported that she has spent time on the project budget so that we are up to date as we move into the final year of the construction project.