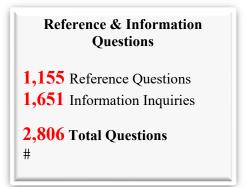

rrant

|                                                                                                     | TOTAL                       | \$<br>(84,780.36) |
|-----------------------------------------------------------------------------------------------------|-----------------------------|-------------------|
| I hereby certify that at a meeting of the board on the above vouchers were approved and authorized. | Signed:<br>Title: Secretary |                   |

# RASD Board Report April 2022 Submitted by Kerrilynn Jorgensen

#### **March 2022 Statistics At-A-Glance**

# Programming 42 Virtual & In-Person Program Sessions 260 Views/Active Participants in these programs #

```
Computers

1,408 MMSCL
Resident Logins
297 Visitor Logins
42 Mac Lab Logins

1,747 Total Computer Logins
#
```



The RASD computer area had its highest number of users since before the pandemic started in March 2020. We had 1,747 computer log ins during the month of March 2022. Those total logins amounted to 1,055 hours of computer time and assistance from our staff. While it is wonderful to see our patrons back in the building using the library as they previously had, the toll on staff has been stressful. In March 2020, the department had 10 computer/floor clerks and 12 librarians/office clerks to assist with the demand of patron questions and interactions. Currently, we have a TOTAL of 13 staff to work all hours of the reference desk. As the numbers continue to increase, it pulls our staff away from the desk and to the attention of these many individuals requesting help while at the computers.

I