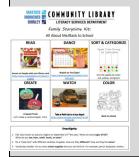

### **Back In Session**

Literacy classes resumed in September with a strong turnout from our patrons. We are offering a hybrid model of classes: in-person English classes, in-person Needle Arts and Family Literacy classes, plus virtual English and citizenship classes.

In addition, we create monthly Family Literacy packets for families to pick up and practice their Literacy skills at home. We continue to add to our Facebook page, Facebook Toddler Group, and our YouTube channel plus a weekly Kahoot game.