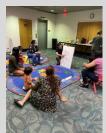

### **Bilingual Storytime**

The Literacy Department offered a new program in September in collaboration with the Children's and Parents' Services Department: Bilingual Storytime!

Ms. Donika presented sessions for both preschoolers and school age kids. Families enjoyed books, songs, and crafts while learning new vocabulary words in Spanish. Check the library newsletter for the next session. Thank you! ¡Gracias!