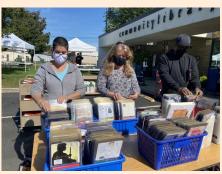

The Literacy Department serves patrons from around the world. During fiscal year 2020-2021, during which our numbers were less than usual because of Covid, our 200+ patrons represented 26 countries and 17 languages. Prior years, our 400+ patrons represented 40+ countries and 20+ languages!