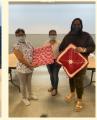

Olivia Raineri, a member of Girl Scout Troop 2081 and a Gold Award GIRL SCOUT recipient was honored at the meeting by Assemblyman Joseph PRESENTATION DeStefano, Legislator James Mazzarella and a representative from the offices of Suffolk County Clerk Judy Pascale and Senator Anthony Palumbo. Olivia created a sensory lending library for the community to be available at the Library. It will provide families with access to multisensory resources such as toys, games, learning tools, and comfort objects that provide sensory stimulation.