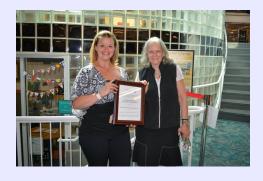

Olivia Raineri, a member of Girl Scout Troop 2081 and a Gold Award GIRL SCOUT recipient was honored at the meeting by Assemblyman Joseph PRESENTATION DeStefano, Legislator James Mazzarella and a representative from the offices of Suffolk County Clerk Judy Pascale and Senator Anthony Palumbo. Olivia created a sensory lending library for the community to be available at the Library. It will provide families with access to multisensory resources such as toys, games, learning tools, and comfort objects that provide sensory stimulation.