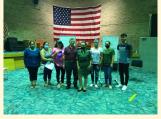

Olivia Raineri, a member of Girl Scout Troop 2081 and a Gold Award GIRL SCOUT recipient was honored at the meeting by Assemblyman Joseph PRESENTATION DeStefano, Legislator James Mazzarella and a representative from the offices of Suffolk County Clerk Judy Pascale and Senator Anthony Palumbo. Olivia created a sensory lending library for the community to be available at the Library. It will provide families with access to multisensory resources such as toys, games, learning tools, and comfort objects that provide sensory stimulation.