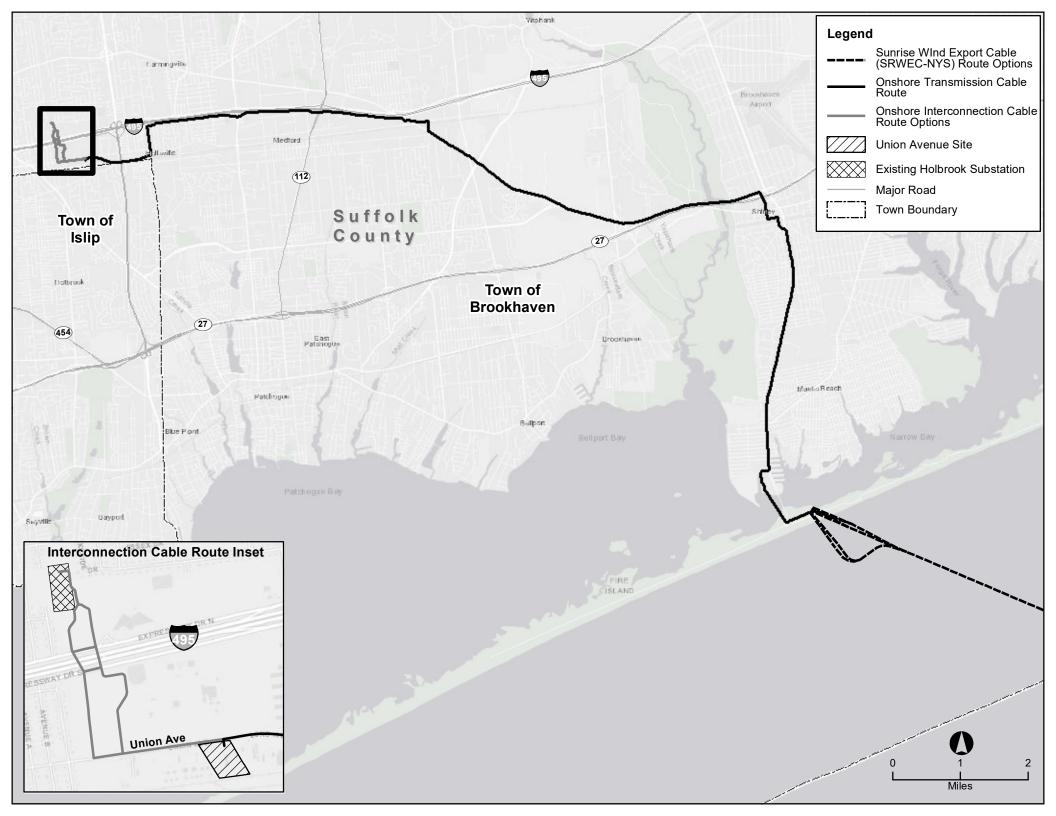

#### **DESCRIPTION AND PROPOSED LOCATION OF THE PROJECT**

In October 2019, the Applicant executed a 25-year Offshore Wind Renewable Energy Certificate ("OREC") contract related to the Sunrise Wind Farm ("SRWF") and the Project with the New York State Energy Research and Development Authority ("NYSERDA"). The Project is necessary to deliver the power generated by the SRWF, which will be located in federal waters on the Outer Continental Shelf ("OCS"), to New York's ("NYS") electric grid. The Project includes offshore and onshore transmission components within NYS that will interconnect at the existing Holbrook Substation, which is owned and operated by the Long Island Power Authority ("LIPA"). These transmission components are subject to NYPSC review under PSL Article VII.

Power from the SRWF will be delivered to NYS's existing electric grid in the Town of Brookhaven, Suffolk County, New York via distinct Project segments: the submarine segment of the export cable (the "SRWEC"), which will be located in both federal and NYS waters (the NYS portion of the cable is referred to as the "SRWEC-NYS"); the terrestrial underground segment of the transmission cable (the "Onshore Transmission Cable"); a new Onshore Converter Station (the "OnCS-DC"); and the underground segment of interconnection cable from the OnCS-DC to the Holbrook Substation (the "Onshore Interconnection Cable"). The Onshore Transmission Cable, the OnCS-DC, and Onshore Interconnection Cable will be located in the Town of Brookhaven, Suffolk County, as depicted on the enclosed map.

The transition of the SRWEC–NYS and Onshore Transmission Cable will occur at the TJBs. The Onshore Transmission Cable will consist of 1 320 kV underground DC transmission circuit up to 17.5 miles in

length that will be located, as described below, within existing developed roadway rights-of-way ("ROW") to the extent practicable.

From the TJB, the Onshore Transmission Cable will run parallel to Fire Island Beach Road within the paved Smith Point County Park parking lot, crossing the William Floyd Parkway to a recreational area located to the west of William Floyd Parkway. The Onshore Transmission Cable will then be routed across the intracoastal waterway in a northwest direction to a paved parking lot within the Smith Point Marina along East Concourse Drive. From here, the Onshore Transmission Cable will be routed north and east along East Concourse Drive to the intersection at William Floyd Parkway. The Onshore Transmission Cable will then extend north along William Floyd Parkway to the intersection with Surrey Circle. The Onshore Transmission Cable will be routed along Surrey Circle and will continue north along Church Road crossing under the Long Island Rail Road ("LIRR") to Mastic Boulevard. The Onshore Transmission Cable will travel west along Mastic Boulevard to the intersection with Francine Place and then turn north on Francine Place to the intersection with Montauk Highway.

The Onshore Transmission Cable will cross Montauk Highway to Revilo Avenue and will continue north along Revilo Avenue crossing Sunrise Highway and continuing north to the intersection with Victory Avenue. The Onshore Transmission Cable will continue west on Victory Avenue, crossing Carmans River, to Horseblock Road. The Onshore Transmission Cable will continue northwest along Horseblock Road to Manor Road. The Onshore Transmission Cable will turn north onto Manor Road and cross the LIRR to Long Island Avenue. The Onshore Transmission Cable will then be routed west along the Long Island Expressway ("LIE") South Service Road and continue to Waverly Avenue where it will turn south to Long Island Avenue. The Onshore Transmission Cable will then follow Long Island Avenue west to Union Avenue to the OnCS-DC.

Power from the Project will be delivered to the NYS electric grid via the OnCS-DC. The purpose of the OnCS-DC is to support the Project's interconnection to the existing electrical grid by transforming the Project's voltage from 320 kV DC to 138 kV alternating current ("AC"). In turn, interconnection to the electric grid will occur at the existing Holbrook Substation, which is also located in the Town of Brookhaven, via the Onshore Interconnection Cable. The Onshore Interconnection Cable will consist of 2 138 kV AC underground circuits, approximately 1 mile in length, which will connect the OnCS-DC to the existing Holbrook Substation. The Onshore Interconnection Cable will be routed west along Union Avenue from the OnCS-DC and then continue north within utility owned or controlled properties to the existing Holbrook Substation in the Town of Brookhaven.