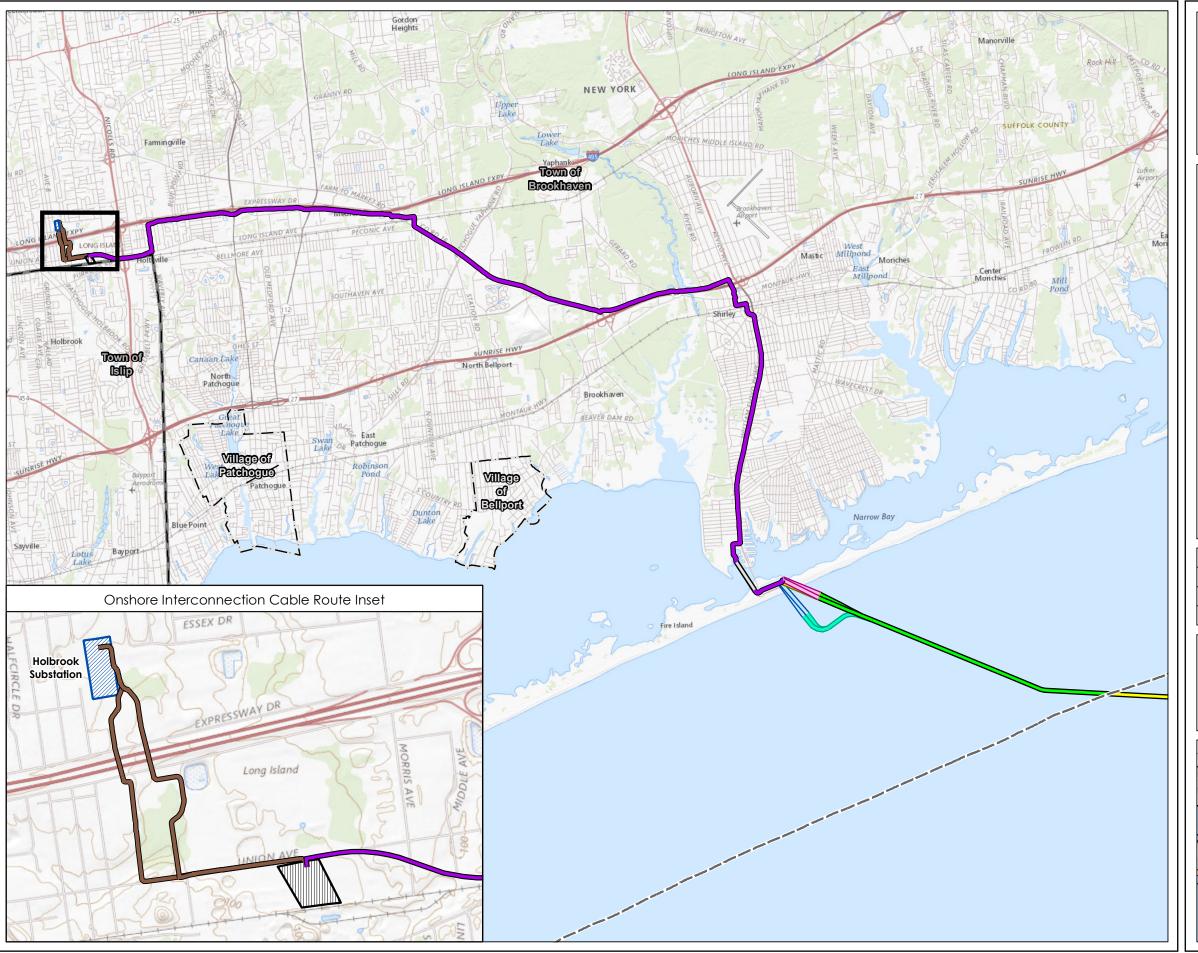

#### **DESCRIPTION AND PROPOSED LOCATION OF THE PROJECT**

In October 2019, the Applicant executed a 25-year Offshore Wind Renewable Energy Certificate ("OREC") contract related to the Sunrise Wind Farm ("SRWF") and the Project with the New York State Energy Research and Development Authority ("NYSERDA"). The Project is necessary to deliver the power generated by the SRWF, which will be located in federal waters on the Outer Continental Shelf ("OCS"), to New York's ("NYS") electric grid. The Project includes offshore and onshore transmission components within NYS that will interconnect at the existing Holbrook Substation, which is owned and operated by the Long Island Power Authority ("LIPA"). These transmission components are subject to NYPSC review under PSL Article VII.

Power from the SRWF will be delivered to NYS's existing electric grid in the Town of Brookhaven, Suffolk County, New York via distinct Project segments: the submarine segment of the export cable (the "SRWEC"), which will be located in both federal and NYS waters (the NYS portion of the cable is referred to as the "SRWEC-NYS"); the terrestrial underground segment of the transmission cable (the "Onshore Transmission Cable"); a new Onshore Converter Station (the "OnCS-DC"); and the underground segment of interconnection cable from the OnCS-DC to the Holbrook Substation (the "Onshore Interconnection Cable"). The Onshore Transmission Cable, the OnCS-DC, and Onshore Interconnection Cable will be located in the Town of Brookhaven, Suffolk County, as depicted on the enclosed map.

The transition of the SRWEC–NYS and Onshore Transmission Cable will occur at the TJBs. The Onshore Transmission Cable will consist of 1 320 kV underground DC transmission circuit up to 17.5 miles in

length that will be located, as described below, within existing developed roadway rights-of-way ("ROW") to the extent practicable.

From the TJB, the Onshore Transmission Cable will run parallel to Fire Island Beach Road within the paved Smith Point County Park parking lot, crossing the William Floyd Parkway to a recreational area located to the west of William Floyd Parkway. The Onshore Transmission Cable will then be routed across the intracoastal waterway in a northwest direction to a paved parking lot within the Smith Point Marina along East Concourse Drive. From here, the Onshore Transmission Cable will be routed north and east along East Concourse Drive to the intersection at William Floyd Parkway. The Onshore Transmission Cable will then extend north along William Floyd Parkway to the intersection with Surrey Circle. The Onshore Transmission Cable will be routed along Surrey Circle and will continue north along Church Road crossing under the Long Island Rail Road ("LIRR") to Mastic Boulevard. The Onshore Transmission Cable will travel west along Mastic Boulevard to the intersection with Francine Place and then turn north on Francine Place to the intersection with Montauk Highway.

The Onshore Transmission Cable will cross Montauk Highway to Revilo Avenue and will continue north along Revilo Avenue crossing Sunrise Highway and continuing north to the intersection with Victory Avenue. The Onshore Transmission Cable will continue west on Victory Avenue, crossing Carmans River, to Horseblock Road. The Onshore Transmission Cable will continue northwest along Horseblock Road to Manor Road. The Onshore Transmission Cable will turn north onto Manor Road and cross the LIRR to Long Island Avenue. The Onshore Transmission Cable will then be routed west along the Long Island Expressway ("LIE") South Service Road and continue to Waverly Avenue where it will turn south to Long Island Avenue. The Onshore Transmission Cable will then follow Long Island Avenue west to Union Avenue to the OnCS-DC.

Power from the Project will be delivered to the NYS electric grid via the OnCS-DC. The purpose of the OnCS-DC is to support the Project's interconnection to the existing electrical grid by transforming the Project's voltage from 320 kV DC to 138 kV alternating current ("AC"). In turn, interconnection to the electric grid will occur at the existing Holbrook Substation, which is also located in the Town of Brookhaven, via the Onshore Interconnection Cable. The Onshore Interconnection Cable will consist of 2 138 kV AC underground circuits, approximately 1 mile in length, which will connect the OnCS-DC to the existing Holbrook Substation. The Onshore Interconnection Cable will be routed west along Union Avenue from the OnCS-DC and then continue north within utility owned or controlled properties to the existing Holbrook Substation in the Town of Brookhaven.