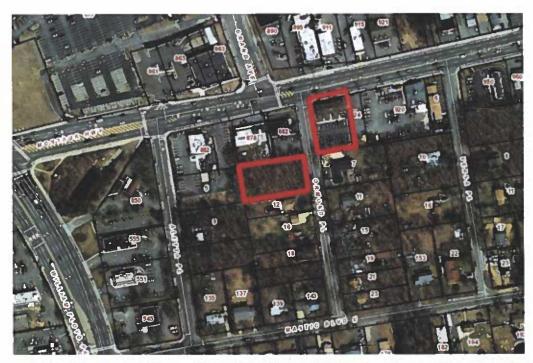

Brief Description of Project: Funding is required to prepare a project, site and building plans and execute a proposed Library annex construction. The existing site is 4.00 acres in size, located on William Street in the hamlet of Moriches, in the Town of Brookhaven. The site is owned by the William Floyd School District, was formerly used as a public school and now houses a social services day care facility.