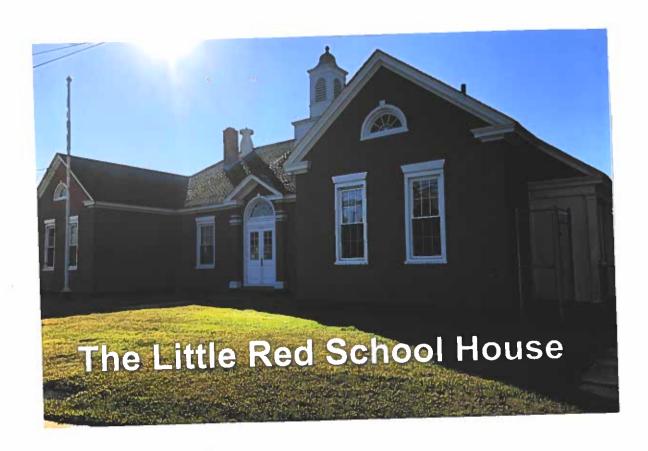

4. ADOPT NEGATIVE DECLARATION PURSUANT TO 6 NYCRR 617 THE MASTICS-MORICHES-SHIRLEY COMMUNITY LIBRARY "LITTLE RED SCHOOLHOUSE" IN MORICHES, NY

MEETING OF September 23, 2019

Name of Action: Mastics-Moriches-Shirley Community Library Annex (Little Red Schoolhouse)

Brief Description of Project: Funding is required to prepare a project, site and building plans and execute a proposed Library annex construction. The existing site is 4.00 acres in size, located on William Street in the hamlet of Moriches, in the Town of Brookhaven. The site is owned by the William Floyd School District, was formerly used as a public school and now houses a social services day care facility.

#### Resolution:

WHEREAS, the Mastics-Moriches-Shirley Community Library intends to design a new facility on land to be secured from the William Floyd School District on William Street in the hamlet of Moriches (SCTM 0200-825-3-p/o18.2) known as the "Little Red Schoolhouse" and build a new branch or annex library of approximately 7,000 SF on the footprint of