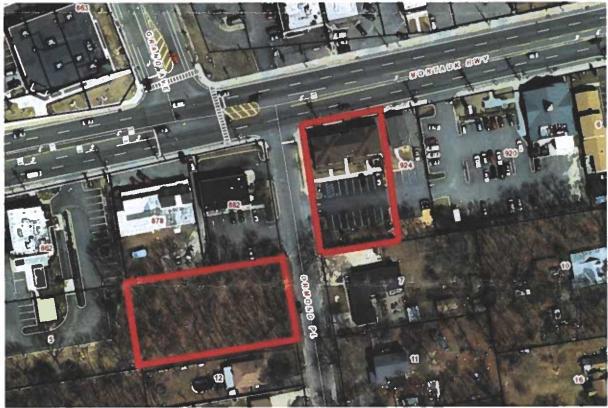

Brief Description of Project: Funding is required to prepare a project, site and building plans and execute a proposed Library annex construction. The existing site is 4.00 acres in size, located on William Street in the hamlet of Moriches, in the Town of Brookhaven. The site is owned by the William Floyd School District, was formerly used as a public school and now houses a social services day care facility.