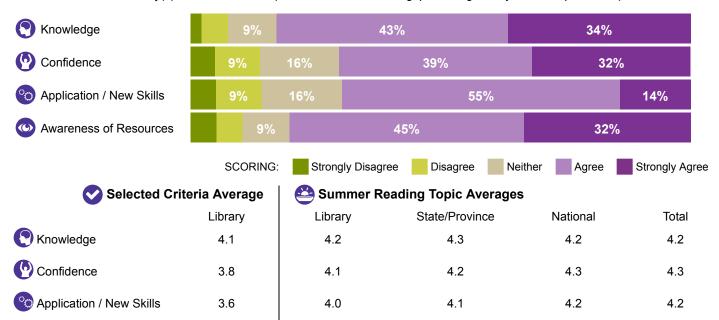

ey Community Library surveyed patrons using the Project Outcome Summer Reading Teen/Child Survey, which measures the impact of services designed to provide continuous reading and learning opportunities for children and teens between school breaks to limit learning gaps. A total of **44** survey responses were collected.

#### Results

A total of **44** survey responses were collected. Of the percentage of children or teens surveyed who either **agreed or strongly agreed** that they benefited from the service or program:

77% learned something new from what they read or experienced



4.3

71% enjoy reading more

Awareness of Resources

77% want to use the library more often

The full results of the survey(s) are shown below. (Note that due to rounding, percentages may not add up to 100%)



4.4

AVERAGES: Ranges from 1.0 (Strongly Disagree) to 5.0 (Strongly Agree)

Survey topic averages represent all data under the survey topic and type and are based on the library location (e.g. United States, Canada). Selected criteria average represents data under any additional criteria applied to the report, such as date range, program or survey name.

4.0



4.4

4.4

A total of 44 survey responses were collected across 1 surveys. The list of programs surveyed are shown in the table below.

| Program Name              | Survey Name                     | Attendance | Response Rate |
|---------------------------|---------------------------------|------------|---------------|
| Summer With Us - 8/1/2019 | Summer With Us - 08/01/2019 (2) | 0          | N/A           |

#### **Additional S