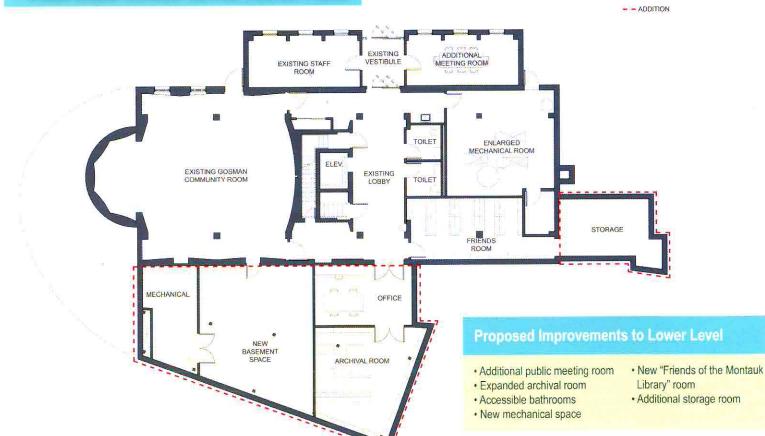

ative species
- Use of materials with high-recycled content, locally manufactured
- Use of low-emitting interior materials for improved occupant health
- Use of natural light to reduce energy usage
- Low-nitrogen septic system



#### Safety Upgrades

- · Fire sprinkler system for the entire building
- Redesigned parking lot allowing for vehicle drop off at entry plaza
- More handicap parking spaces directly adjacent to the main entry and a book drop accessible by car
- Hurricane-rated windows and doors
- Safer driveway, parking lot and parking areas



#### **Exterior Features**

- New entry plaza
- · Children's outdoor terrace
- Two adult outdoor terraces
- New car-accessible book drop

#### **PROPOSED UPPER LEVEL FLOOR PLAN**



LEGEND NEW SPACE



#### PROPOSED LOWER LEVEL FLOOR PLAN





# Ray Beeler was part of the team that designed the current building.



- · Larger children's room
- Dedicated children's program room
- Outdoor children's terrace
- Children's librarian desk/office
- · Children's bathroom Dedicated teen room

- Reorganized administration area
  - New safer entrance and lobby areas
  - New Local History and Fishermen's Center

#### **QUESTIONS & ANSWERS**

#### Why should we renovate and expand the Montauk Library?

Although the current building has served us well for nearly 30 years, it's experienced a lot of wear and tear. Issues include windows that leak and are not hurricane-rated, faulty plumbing, a lack of a fire sprinkler system and eco-friendly septic, and various safety and accessibility concerns. As library services have changed—especially i