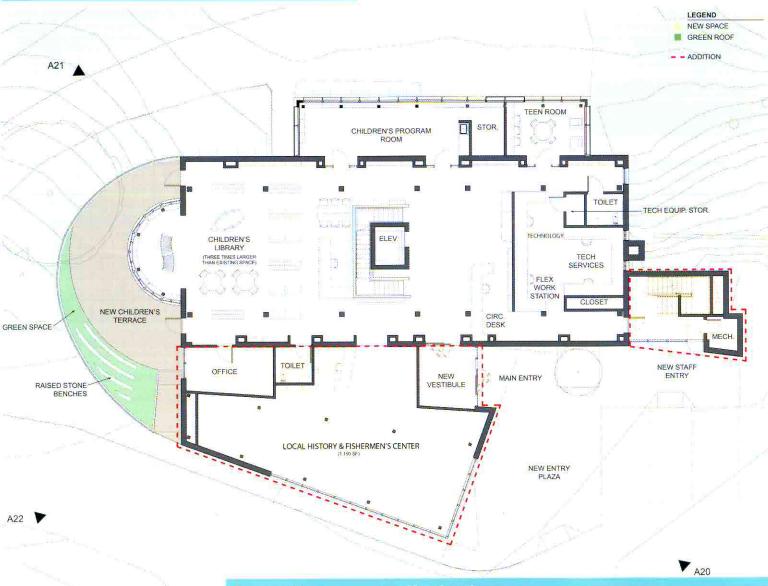

ctured
- Use of low-emitting interior materials for improved occupant health
- Use of natural light to reduce energy usage
- Low-nitrogen septic system



#### Safety Upgrades

- · Fire sprinkler system for the entire building
- Redesigned parking lot allowing for vehicle drop off at entry plaza
- More handicap parking spaces directly adjacent to the main entry and a book drop accessible by car
- Hurricane-rated windows and doors
- Safer driveway, parking lot and parking areas



#### **Exterior Features**

- New entry plaza
- · Children's outdoor terrace
- Two adult outdoor terraces
- New car-accessible book drop

#### **PROPOSED UPPER LEVEL FLOOR PLAN**



LEGEND NEW SPACE



#### PROPOSED LOWER LEVEL FLOOR PLAN





# Ray Beeler was part of the team that designed the current building.



- · Larger children's room
- Dedicated children's program room
- Outdoor children's terrace
- Children's librarian desk/office
- · Children's bathroom Dedicated teen room

- Reorganized administration area
  - New safer entrance and lobby areas
  - New Local History and Fishermen's Center

#### **QUESTIONS & ANSWERS**

#### Why should we renovate and expand the Montauk Library?

Although the current building has served us well for nearly 30 years, it's experienced a lot of wear and tear. Issues include windows that leak and are not hurricane-rated, faulty plumbing, a lack of a fire sprinkler system and eco-friendly septic, and various safety and accessibility concerns. As library services have changed—especially in the area of technology we've experienced a significant increase in usage.