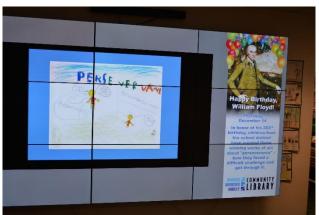

Assistant Director D'Amato has been busy with December Library/ Community Activities. We will be marching in the Christmas Parade on Sunday, December 3rd (this year's theme is "Christmas in July"). On 12/14 the Library will be hosting William Floyd's birthday celebration at 3 p. m. with essays read by winning submissions from district students Elementary—Jr. High (these essays connect modern day challenges with what Wm. Floyd may have been up against. This year's topic is *Perseverance*.) Culinary students from the H.S. will once again prepare and serve a birthday cake. Our Digital Services Department created Colonial Tri-cornered hats on the library's 3-D printer to be handed out. The library also hosted a Veteran's Breakfast and the memories that were shared will be posted. The Adult Department hosted a Business Fair with help from the Chamber of Commerce.