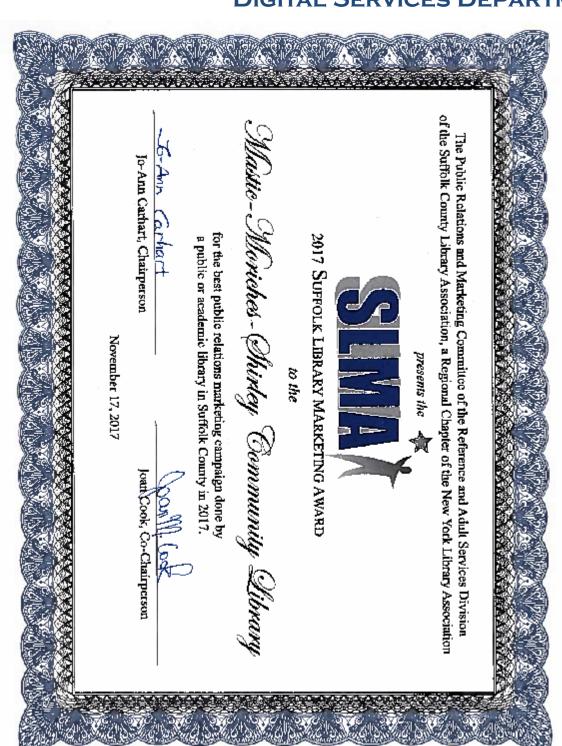

e retro game systems. We were also busy this month printing Trifold hat keychains in preparation for William Floyd's birthday celebration coming up in December. The department 3D printed over 175 keychains that will be handed out during the event. On November 17th I attended the SCLA dinner where the library received top honors and won the Suffolk Library Marketing Award for the marketing we did to promote our 3D hand challenge this past summer. November 9th-11th Nicole and Michael attended the NYLA library conference, their reports from the conference are attached. Sara attended Library Marketing and Communications Conference from November 16<sup>th</sup>-17<sup>th</sup> her report will be submitted next board report.











# CHES COMMUNITY LIBRARY

#### DIGITAL SERVICES DEPARTMENT



#### **DIGITAL SERVICES DEPARTMENT**

Nicole Parisi NYLA 2017 November Board Report

I attended NYLA's Annual Conference on November 9, 10 and 11 in Saratoga Springs, New York. Over the course of three days I attended multiple workshops on a variety of topics that relate to my role as a digital services librarian. In the "Level Up Your Productivity" session, I learned tips and tricks to stay productive and use time efficiently. This program focused on creating a system or a vision and avoiding using unclear or nonspecific goals. I also attended sessions on social media security, how to build a digital community voice using tools like podcasting and interviews, and one on how to help patrons spot fake news. These programs have given me ideas for future programs we can offer our patrons.