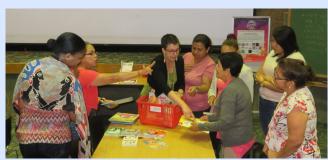

In addition to her written report, the Director wanted to remind the Board of Shark Week and the great programs happening throughout the library. The Occulus Go headsets are being used for virtual reality programming going on throughout the library as well. A big "Thank You", was offered to Trustee Wendy Gross for again spearheading the *Teacher's Story Corner* in our Children's Department where district teachers volunteer their time once a week to read to children keeping the school/student connection going.