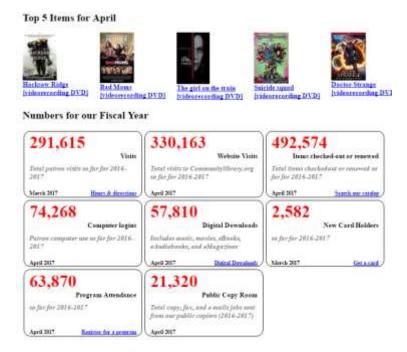

|           | \$ 5,583,002.31 | \$ 2,288.12 | \$ -            | \$ 5,585,290.43 |
| December-16       |           | \$ 5,585,290.43 | \$ 2,037.49 | \$ 1,000,000.00 | \$ 4,587,327.92 |
| January-17        |           | \$ 4,587,327.92 | \$ 1,948.04 |                 | \$ 4,589,275.96 |
| February-17       |           | \$ 4,589,275.96 | \$ 1,760.27 |                 | \$ 4,591,036.23 |
| March-17          |           | \$ 4,591,036.23 | \$ 1,949.62 |                 | \$ 4,592,985.85 |
| April-17          |           | \$ 4,592,985.85 | \$ 1,887.53 |                 | \$ 4,594,873.38 |
|                   |           |                 |             |                 |                 |
|                   |           |                 |             | Grand Total:    | \$ 4,594,873.38 |



#### **Operations**

We are undertaking a review of all transactions and statistics at the library YTD to analyze changes in usage patterns and trends in borrowing (both print/digital), computer usage, mobile usage, outreach efforts, and attendance at library programs. This is being done at this time with an eye toward making data based decisions on establishing a budget for materials selection and staffing levels for FY 2017-2018.

#### **Facility & General Building Projects**

- We are experiencing leaks from the large skylight on the main floor of the library. The skylight is being evaluated to determine the best course of action to mitigate the leaks.
- Quotes are being obtained to power wash the exterior of the building. We have mildew on the bricks on the north side of our facility