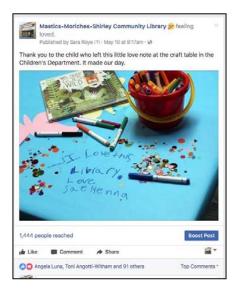

learned was about audience segmentation for SMO and email marketing. We also looked at emerging digital trends (like video and ADA-compliance) and how to remain relevant as social media evolves.
- •Print & Digital Promotions in advance of, and photography & videography at Star Wars Day
- •Designed Snapchat geo-filter for Star Wars Day which was viewed 1,000 times
- •Provided support for Friends of the Arts' Shrek, the Musical (copies for schools, printed posters, social media announcements)
- •Photographed the first local business event at the Tech Center
- Developed new flyer/banner for NYLA-MSRT
- •Assisted Nick Tanzi with the design of his L.I. Library conference slideshow presentation
- Photographed school visits in CPSD
- •Created posters for each 3d artist in the Teen Art Show







|              |                                                                                                                           | ERSONNEL CHANGES<br>ARTMENT OF CIVIL SERVICE                                                                                                                                 |                                  |                                            | D            | ATE PREPARED:<br>05/22/17                             |
|--------------|---------------------------------------------------------------------------------------------------------------------------|------------------------------------------------------------------------------------------------------------------------------------------------------------------------------|----------------