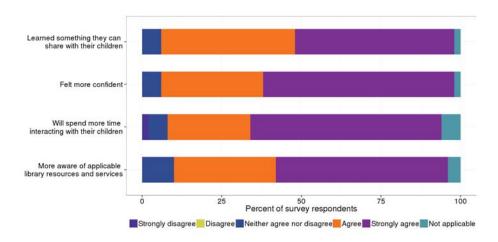

vocabulary and language, problem solving, social, physical, and creative skills necessary to succeed later in life.

#### Mastics-Moriches-Shirley Community Lib Survey Work

Mastics-Moriches-Shirley Community Lib staff distributed surveys to program participants to collect data and insights about how their early childhood literacy services and programs are supporting community needs. Mastics-Moriches-Shirley Community Lib surveyed patrons using the Project Outcome Early Childhood Literacy Services and Programs Survey, which measures services designed to improve early literacy and learning skills to prepare children ages 0-5 to succeed in school. A total of 50 survey responses were collected.

#### Results

The results of the Early Childhood Literacy surveys are shown in the chart below.



Of the percentage of parents or caregivers surveyed who either agreed or strongly agreed that they or their children benefited from the service or program:

- 92% learned something that they can share with their children
- 92% felt more confident helping their children learn
- 86% intended to spend more time interacting with their children
- 86% were more aware of applicable resources and services provided by the library



#### Implications for Community Impact

Every Child Ready to Read (ALSC/PLA, 2011, 2nd ed.) defines the five key early literacy practices parents or caregivers should engage in with their children to promote reading readiness as talking, singing, reading, writing, and playing. Early childhood literacy services and programs should include planned activities for deep an