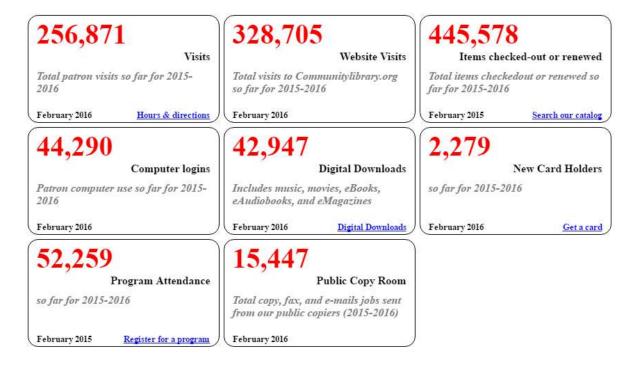

ach Village has retained Wendel Companies and Vision Long Island to assist the village government, steering committee, and the community to write a master plan that will help Mastic Beach prioritize initiatives and projects to move in a positive direction. There will be a public meeting on Saturday, April 23rd at William Paca Middle School to which all are invited.

If there is anything you want brought to the steering committee, please speak with me so that we can share your vision and concerns in regard to what you want to see happen in the village.

#### **Statistics**

#### Top 5 Items for February



Jurassic world [videorecording DVD]



Furious 7
[videorecording DVD]



Tomorrowland [videorecording DVD]



Terminator genisys [videorecording DVD]



#### Numbers for our Fiscal Year



**Carpet Project** – Pending positive completion of stair tread installation.

#### **Updating Department Strategic Plans**

I am working with our Department Heads and Assistant Director to update our departmental strategic plans. These plans are being shared with our mid-level employees who are participating in the Future Visionaries committee with me. This committee will need to understand our strategic plan as they help us chart our future programs and services so that recommendations are in alignment with our stated objectives and goals. We have a goal of presenting a draft library strategic plan to the board in June.

#### **Rotary News & Events**

I am in the final quarter of my two-year term as President of the Rotary Club of Shirley and the Mastics. We have a few more events befo