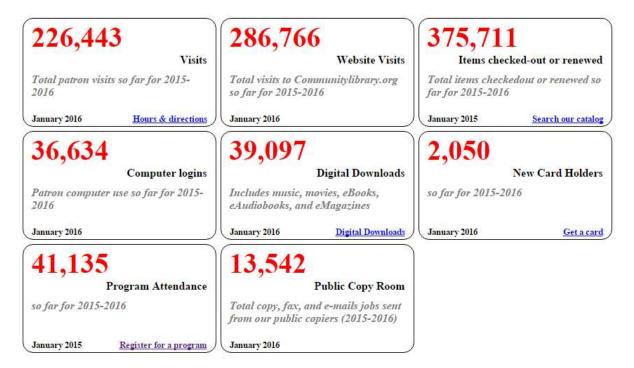

| \$ 4,556,749.09 | \$ 1,872.64 | \$ -         | \$ 4,558,621.73 |
| December-15       |           | \$ 4,558,621.73 | \$ 1,935.85 | \$ -         | \$ 4,560,557.58 |
| January-16        |           | \$ 4,560,557.58 | \$ 1,931.38 | \$ -         | \$ 4,562,488.96 |
|                   |           |                 |             |              |                 |
|                   |           |                 |             |              |                 |
|                   |           |                 |             |              |                 |
|                   |           |                 |             | Grand Total: | \$ 4,562,488.96 |

#### **Director's Report** January 2016

#### Top 5 Items for January











[videorecording DVD]

Numbers for our Fiscal Year



#### Winter Fun

January brought a blizzard and a number of snow events that had us scrambling to close, open late and/or close early. As usual our custodial staff did an excellent job clearing the walkways and entrances in a timely fashion.

#### **Envision Update**

We prepared for and hosted two staff meetings with the design team to review the site and conceptual designs for the library building project. We also met with Brookhaven Town to review the plans. Toward the end of the month we sent out letters and general public announcements inviting the community to participate in a design update workshop.

## Director's Report January 2016

We also met with WFSD Superintendent Kevin Coster and a number of Assistant Superintendents to review the site plan and conceptual design, and to be