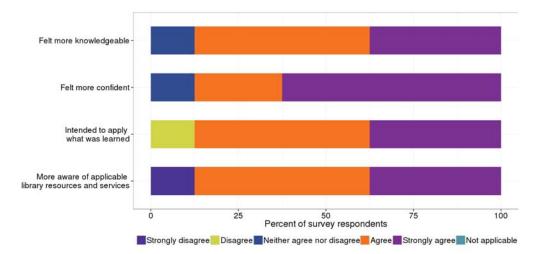

public library services that connect all community members to computers and the Internet.

#### Mastics-Moriches-Shirley Community Lib Survey Work

Mastics-Moriches-Shirley Community Lib staff distributed surveys to program participants to collect data and insights about how their digital inclusion services and programs are supporting community needs. Mastics-Moriches-Shirley Community Lib surveyed patrons using the Project Outcome Digital Inclusion Survey, which measures the impact of services designed to access technology, build technology-related skills and confidence, and make beneficial use of digital content and services that meet community needs. A total of 8 survey responses were collected.

#### Results

The results of the Digital Inclusion surveys are shown in the chart below.



Outcomes from the Digital Inclusion Program

The percentage of patrons surveyed who agreed or strongly agreed that they benefited from the service or program includes:

project

MEASURING THE TRUE IMPACT OF PUBLIC LIBRARIES

- Felt more knowledgeable about using digital resources: 88%
- Felt more confident when using digital resources: 88%
- Intended to apply what they just learned: 88%
- Were more aware of applicable resources and services provided by the library: 889

#### Implications for Community Impact

The Internet has transformed the way people find information and connect with the world around them. As more and more essential public resources - like news, job listings, homework help, and health information - become available online, the ability to benefit from those resources in