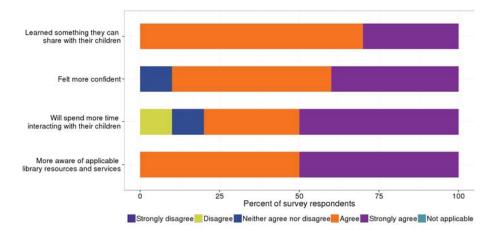

thinking, vocabulary and language, problem solving, social, physical, and creative skills necessary to succeed later in life.

#### Mastics-Moriches-Shirley Community Lib Survey Work

Mastics-Moriches-Shirley Community Lib staff distributed surveys to program participants to collect data and insights about how their early childhood literacy services and programs are supporting community needs. Mastics-Moriches-Shirley Community Lib surveyed patrons using the Project Outcome Early Childhood Literacy Services and Programs Survey, which measures services designed to improve early literacy and learning skills, preparing children ages 0-5 for school. A total of 10 survey responses were collected.

#### Results

The results of the Early Childhood Literacy surveys are shown in the chart below.



Outcomes from the Early Childhood Literacy Program

The percentage of parents or caregivers surveyed who agreed or strongly agreed that they or their children benefited from the service or program includes:

- Learned something that they can share with their children: 100%
- Felt more confident helping their children learn: 90%
- Will spend more time interacting with their children: 80%
- Were more aware of applicable resources and services provided by the library: 100%



#### Implications for Community Impact

Every Child Ready to Read (ALSC/PLA, 2011, 2nd ed.) defines the five key early literacy practices parents or caregivers should engage in with their children to promote reading readiness as talking, singing, reading, writing, and playing. Early childhood literacy services and prog