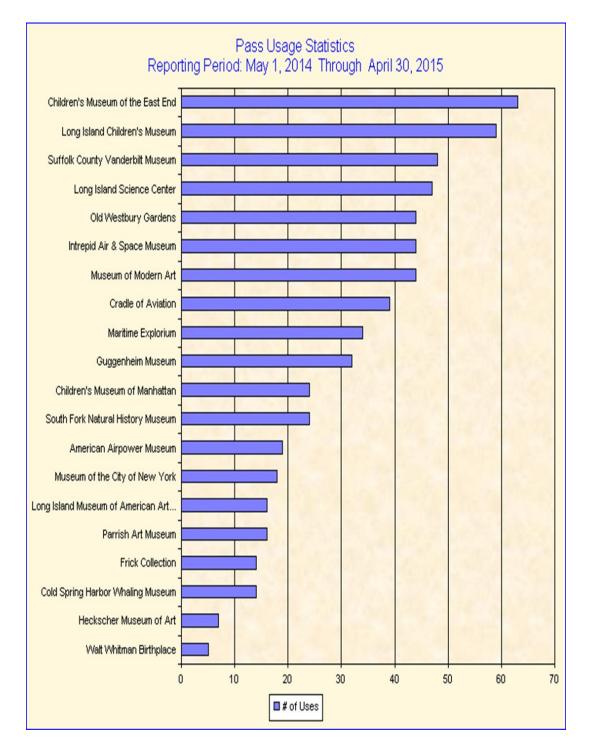

| 19        | 3.1%          |
| Museum of the City of New York                             | 18        | 2.9%          |
| Long Island Museum of American Art,<br>History & Carriages | 16        | 2.6%          |
| Parrish Art Museum                                         | 16        | 2.6%          |
| Frick Collection                                           | 14        | 2.3%          |
| Cold Spring Harbor Whaling Museum                          | 14        | 2.3%          |
| Heckscher Museum of Art                                    | 7         | 1.1%          |
| Walt Whitman Birthplace                                    | 5         | 0.8%          |
| Total Uses During Period                                   | 611       | 100.0%        |

## **Library Insight Graph**



# **Literacy**

#### May 2015

#### **Beth Donovan**

#### Torch Club

Literacy families delighted in participating in the Torch Club end-of-the-year festivities at William Floyd High School on April 23rd. MMSCL Teen Department collaborates with the Torch Club from the Boys & Girls Club of Bellport. Through a grant secured by the Torch Club, ESOL parents benefitted from a parenting workshop while tweens and teens were engaged in activities geared towards healthy development, while having fun at the same time. Children of ESOL families have participated in the Torch Club on Thursday evenings at WFHS since September.



#### Long Island Library Conference

In partnership with MOSAIC, RASD's Multicultural Outreach Services And Information Committee, Beth Donovan assisted in presenting a wor