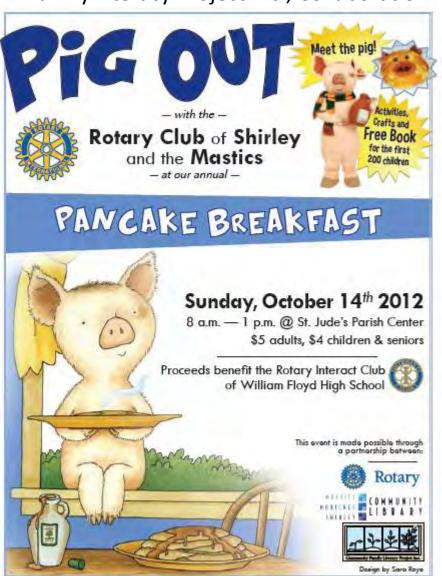

DIRECTOR'S REPORT

The Director reported that the boiler project is almost complete and that it finished on time and under budget. She also mentioned that the library's phone system was down a few days because of some wires being cut (due to the jumbled condition of the wiring in the building) during the boiler project. She also was busy with the Family Literacy & Rotary Pancake Breakfast held at the St. Jude's Parrish Center. The library gave out the book If You Give a Pig a Pancake, (in English and Spanish) and provided several art projects as well. Several students involved with Interact from the H. S. helped out and dressed in our pig costume. The costume was also used for storytimes in the district schools as an outreach program.