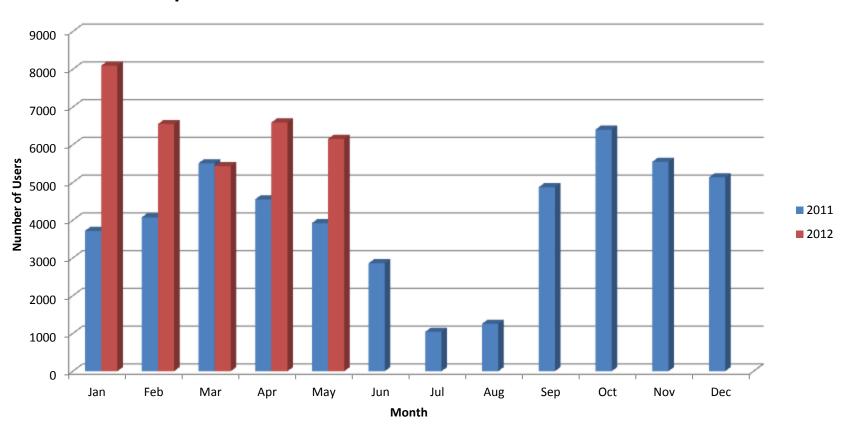

- 2. ADULT SERVICES
- 3. TEEN SERVICES
- 4. CIRCULATION SERVICES
- 5. LITERACY SERVICES
- 6. DIGITAL SERVICES
- 7. INFORMATION TECHNOLOGY
- B. PERSONNEL
  - 1. RECOMMENDED CHANGES
- C. CORRESPONDENCE
- D. HVAC PROJECT UPDATE
- E. LIBRARY HOLIDAY CALENDAR
- F. TAN REQUEST FY 12-13