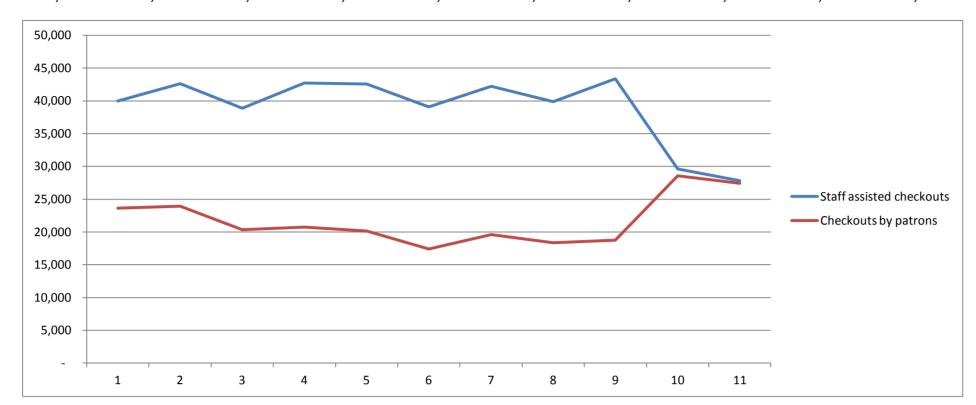

- 2. ADULT SERVICES
- 3. TEEN SERVICES
- 4. CIRCULATION SERVICES
- 5. LITERACY SERVICES
- 6. DIGITAL SERVICES
- 7. INFORMATION TECHNOLOGY
- B. PERSONNEL
  - 1. RECOMMENDED CHANGES
- C. CORRESPONDENCE
- D. HVAC PROJECT UPDATE
- E. LIBRARY HOLIDAY CALENDAR
- F. TAN REQUEST FY 12-13