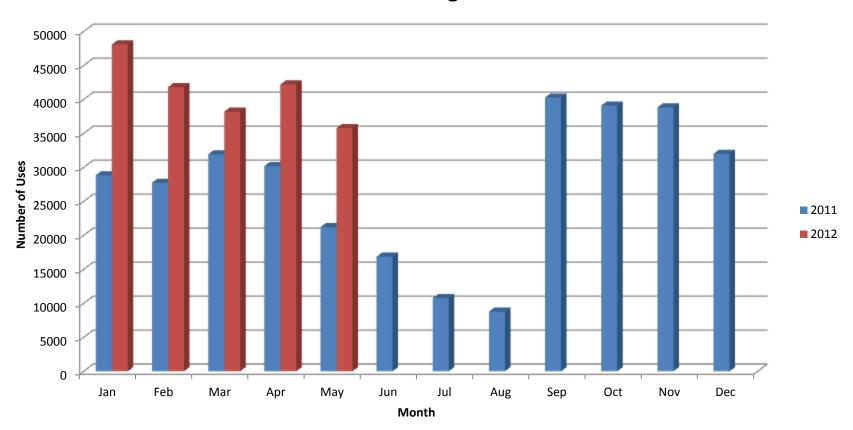

- 2. ADULT SERVICES
- 3. TEEN SERVICES
- 4. CIRCULATION SERVICES
- 5. LITERACY SERVICES
- 6. DIGITAL SERVICES
- 7. INFORMATION TECHNOLOGY
- B. PERSONNEL
  - 1. RECOMMENDED CHANGES
- C. CORRESPONDENCE
- D. HVAC PROJECT UPDATE
- E. LIBRARY HOLIDAY CALENDAR
- F. TAN REQUEST FY 12-13