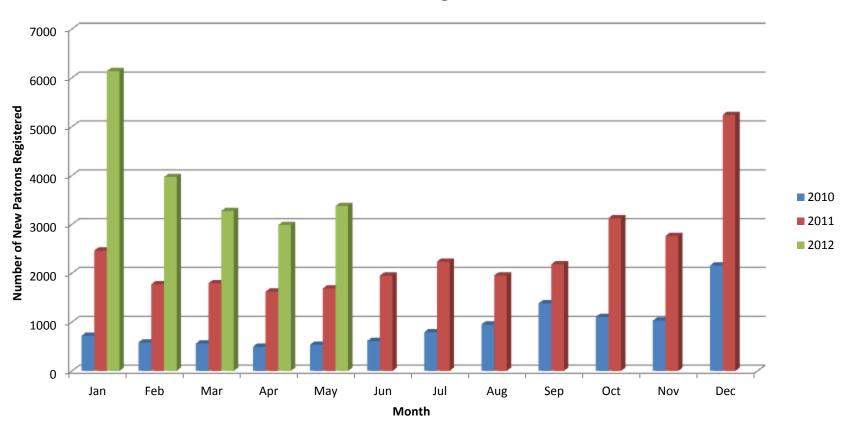

increased 50.73% from last year.
  - Jan 2012 % increase in unique users was 117%

#### **How Many Study Sessions Occur Per Month?**

- •Study Sessions include: Homework Help, Skills Building, and Writing Lab submissions
- •Statistics from 2009 and 2010 are from Tutor.com, the company we previously used for Homework Help.
- •2012 numbers are significantly higher than previous years' monthly stats

#### **Live Study Sessions Per Month 2009-2012**



### Overdrive Usage Statistics 2010 - Present



# Comparing total number of Overdrive downloads for 2010-2012

#### **Total Overdrive Downloads 2010-2012**



### Ebook Circulation, 2010-2012

#### **Ebook Circulation 2010-2012**



# Number of New Patron Registrations Per Month, 2010-2012

### **New Overdrive Patron Registration 2010-2012**



# Overdrive & E-book Usage is Increasing Drastically

 Total Overdrive downloads have increased 149.75% from 2011 – 2012 so far.

• E-book circulation from January – May is up 229.43% since 2011.

 Number of new patrons registering for Overdrive has increased 111.37% since last year. Memo: To the Board of Trustees, June 25, 2012

From: Tara D'Amato, Assistant Director

#### Administration

• Working on creating an outreach training presentation for staff. With our increased efforts to reach out to the community, staff have requested a structured way to learn about the community organizations we are working with. Hope to have this module running soon.

- Three local businesses provided raffle prizes for our adult summer reading program. The gift
  certificates will be given away as raffle