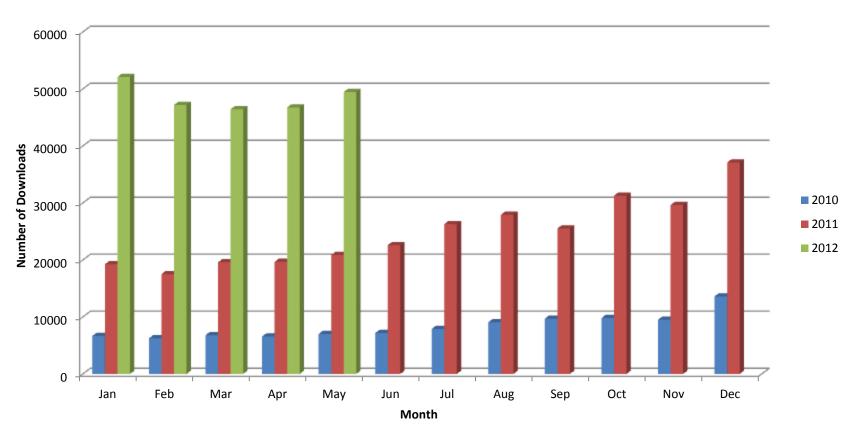

Per Month: Jan. 2011 - Dec. 2012



### More Students are using Brainfuse!

 Student use of Brainfuse has increased by 47.35% so far this year.

- Unique users signing up for Brainfuse has increased 50.73% from last year.
  - Jan 2012 % increase in unique users was 117%

#### **How Many Study Sessions Occur Per Month?**

- •Study Sessions include: Homework Help, Skills Building, and Writing Lab submissions
- •Statistics from 2009 and 2010 are from Tutor.com, the company we previously used for Homework Help.
- •2012 numbers are significantly higher than previous years' monthly stats

#### **Live Study Sessions Per Month 2009-2012**



### Overdrive Usage Statistics 2010 - Present



# Comparing total number of Overdrive downloads for 2010-2012

#### **Total Overdrive Downloads 2010-2012**



### Ebook Circulation, 2010-2012

#### **Ebook Circulation 2010-2012**



# Number of New Patron Registrations Per Month, 2010-2012

### **New Overdrive Patron Registration 2010-2012**



# Overdrive & E-book Usage is Increasing Drastically

 Total Overdrive downloads have increased 149.75% from 2011 – 2012 so far.

• E-book circulation from January – May is up 229.43% since 2011.

 Number of new patrons registering for Overdrive has increased 111.37% since last year. Memo: To the Board of Trustees, June 25, 2012

From: Tara D'Amato, Assistant Director

#### Administration

• Working on creating an outreach training presentation for staff. With our increased efforts to reach out to the community, staff have requested a structured way to learn about the community organizations we are work