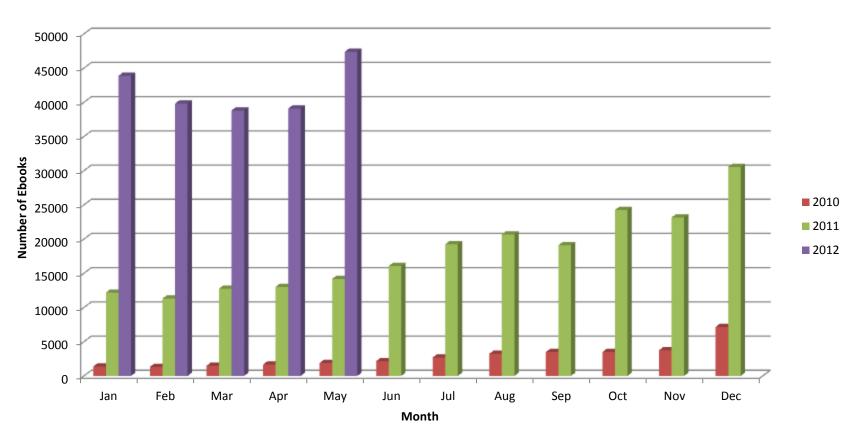

Student use of Brainfuse has increased by 47.35% so far this year.

- Unique users signing up for Brainfuse has increased 50.73% from last year.
  - Jan 2012 % increase in unique users was 117%

#### **How Many Study Sessions Occur Per Month?**

- •Study Sessions include: Homework Help, Skills Building, and Writing Lab submissions
- •Statistics from 2009 and 2010 are from Tutor.com, the company we previously used for Homework Help.
- •2012 numbers are significantly higher than previous years' monthly stats

#### **Live Study Sessions Per Month 2009-2012**



### Overdrive Usage Statistics 2010 - Present



# Comparing total number of Overdrive downloads for 2010-2012

#### **Total Overdrive Downloads 2010-2012**



### Ebook Circulation, 2010-2012

#### **Ebook Circulation 2010-2012**



# Number of New Patron Registrations Per Month, 2010-2012

### **New Overdrive Patron Registration 2010-2012**



# Overdrive & E-book Usage is Increasing Drastically

 Total Overdrive downloads have increased 149.75% from 2011 – 2012 so far.

• E-book circulation from January – May is up 229.43% since 2011.

 Number of new patrons registering for Overdrive has increased 111.37% since last year. Memo: To the Board of Trustees, June 25, 2012

From: Tara D'Amato, Assistant Director

#### Administration

• Working on creating an outreach training presentation for staff. With our increased efforts to reach out to the community, staff have requested a structured way to learn about the community organizations we are working with. Hope to have this module running soon.

- Three local businesses