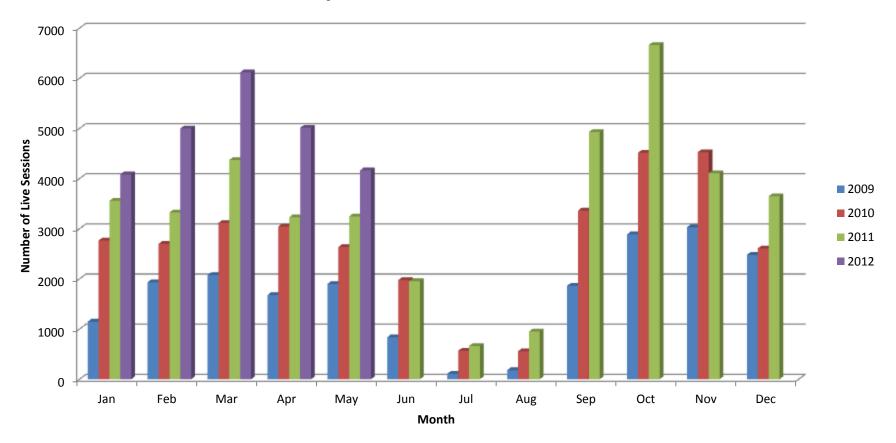

- 2. ADULT SERVICES
- 3. TEEN SERVICES
- 4. CIRCULATION SERVICES
- 5. LITERACY SERVICES
- 6. DIGITAL SERVICES
- 7. INFORMATION TECHNOLOGY
- B. PERSONNEL
  - 1. RECOMMENDED CHANGES
- C. CORRESPONDENCE
- D. HVAC PROJECT UPDATE
- E. LIBRARY HOLIDAY CALENDAR
- F. TAN REQUEST FY 12-13