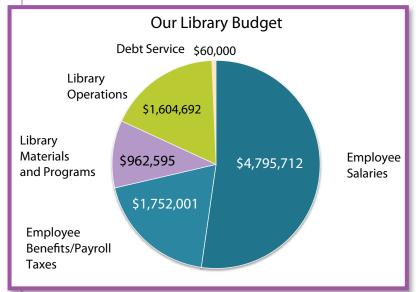

4. already registered to vote.





The library's annual vote is for two purposes: to vote on the library budget for 2012-2013 and to elect one trustee, whose 5-year term will commence July 1, 2012. The proposed budget maintains the existing level of programs and services the community has come to expect. The board members are cognizant of the intent of the recently enacted New York state tax cap and therefore worked very hard with our library administration to keep this year's operating budget under the mandated 2% tax cap. The proposed budget represents a 1.76% increase.

We are requesting these additional revenues in part to fund the mandated contributions to the NYS Retirement System and the NYS Health Insurance Plan, while earmarking additional funds for our facility line. **The** 



proposed budget is not intended to address all the needs of the physical building, but it may, however, address any immediate concerns should a system malfunction or a piece of equipment need immediate replacement.

The board members and library staff thank you for your ongoing support of our wonderful Community Library. As the numbers on the cover of our newsletter show, you take full advantage of the resources and services by using your library cards on a regular basis. We know it is the smartest card in your wallet!

# te on April 3

#### Mastics-Moriches-Shirley Community Library FY 2012-2013 Operating Budget (DRAFT)

|                                               | 2011-2012   | 2012-2013   | SUBTOTALS   |
|-----------------------------------------------|-------------|-------------