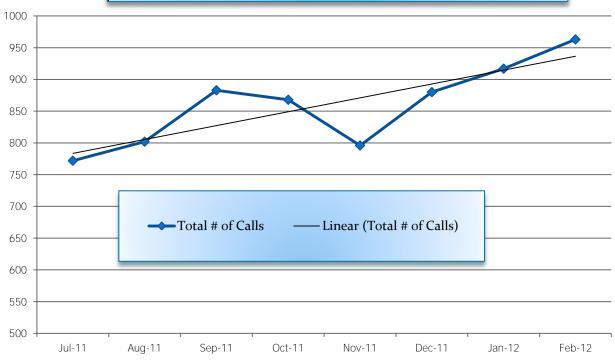

| 3%   |  |  |  |  |  |  |  |
| SCORE<br>(Small Business Counseling) | 1%   |  |  |  |  |  |  |  |
|                                      | 100% |  |  |  |  |  |  |  |
| Senior Programs                      |      |  |  |  |  |  |  |  |
| Info./Instructional                  | 61%  |  |  |  |  |  |  |  |
| Entertainment                        | 39%  |  |  |  |  |  |  |  |
|                                      | 100% |  |  |  |  |  |  |  |
| 18 - 24 yr. old Programs             |      |  |  |  |  |  |  |  |
| Info./Instructional                  | 2%   |  |  |  |  |  |  |  |
| Entertainment                        | 98%  |  |  |  |  |  |  |  |
|                                      | 100% |  |  |  |  |  |  |  |

### RASD Pages helped 6881 Patrons with Copies and Faxes



| Co      | opy/Fax Ma<br>FY 20 |           | ge              |
|---------|---------------------|-----------|-----------------|
|         | Copy Calls          | Fax Calls | GRAND<br>TOTALS |
| Jul-11  | 501                 | 271       | 772             |
| Aug-11  | 523                 | 279       | 802             |
| Sep-11  | 535                 | 348       | 883             |
| Oct-11  | 530                 | 338       | 868             |
| Nov-11  | 494                 | 302       | 796             |
| Dec-11  | 526                 | 354       | 880             |
| Jan-12  | 551                 | 366       | 917             |
| Feb-12  | 585                 | 378       | 963             |
| Mar-12  |                     |           | 0               |
| Apr-12  |