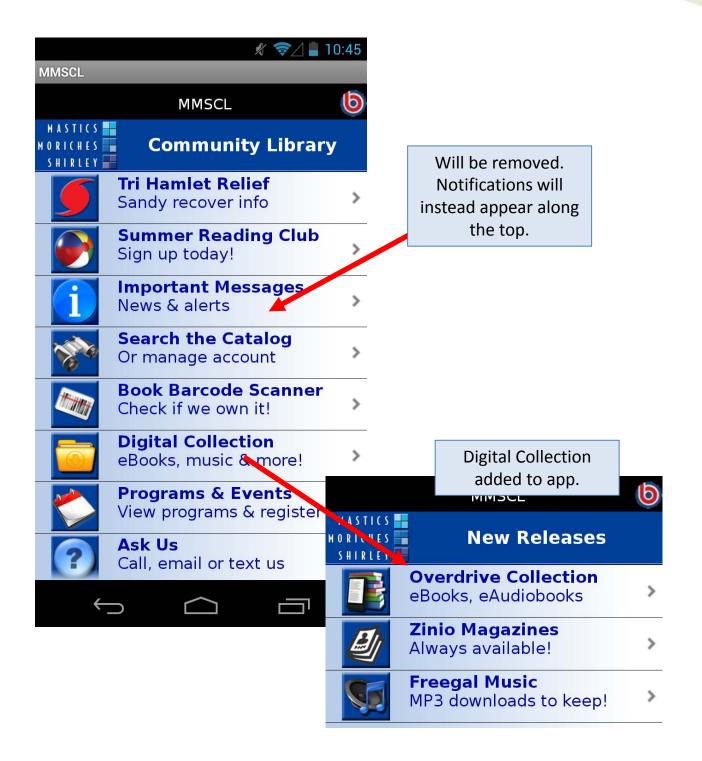

ng our patrons aware of Them as they are rolled out.



### **App Upgrade**

As previously mentioned, we are in the process of adding new digital content to our collection. To keep up with these changes, we have begun building new channels on our MMSCL app. Underway is a new "Digital Collection" button, which will include Overdrive eBooks, Zinio Magazines, 3M eBooks & Freegal music downloads. Integrating them as cleanly as possible will take some time, but will expand access to these services.



Additionally, we will be adding a more visible "alert" feature to the app, which will include inclement weather, closings, etc. This will replace the "Important Messages" icon. Upcoming changes are pictured on the following page.



### MORICHES COMMUNITY LIBRARY

### DIGITAL SERVICES DEPARTMENT



|                        | REPORT OF PERSONNEL CHANGES<br>SUFFOLK COUNTY DEPARTMENT OF CIVIL SERVICE |                              |                                |             |                                                   |                   | DATE PREPARED:<br>06/24/13                       |  |  |
|------------------------|---------------------------------------------------------------------------|------------------------------|--------------------------------|-------------|---------------------------------------------------|-------------------|--------------------------------------------------|--|--|
| JURISI                 | DICTION: MASTICS-M                                                        |                              | PAGE 1 OF 2                    |